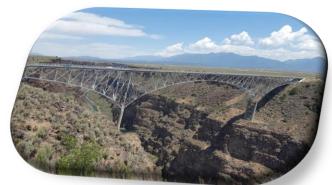

Sunday, The Parmans and Becks took a day trip into Pagosa Springs to check out the carnival which was in town. Tim and Ginny took a day trip to the Rio Grande Gorge and Taos. Jill spent a day in Durango. We gathered around a campfire and roasted marshmallows to make s'mores.