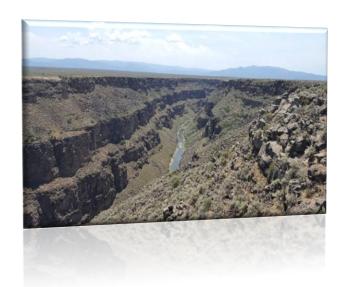

Sunday, The Parmans and Becks took a day trip into Pagosa Springs to check out the carnival which was in town. Tim and Ginny took a day trip to the Rio Grande Gorge and Taos. Jill spent a day in Durango. We gathered around a campfire and roasted marshmallows to make s'mores.