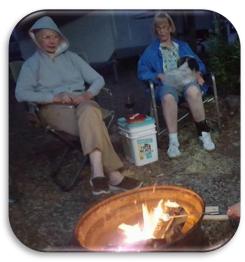

Sunday, The Parmans and Becks took a day trip into Pagosa Springs to check out the carnival which was in town. Tim and Ginny took a day trip to the Rio Grande Gorge and Taos. Jill spent a day in Durango. We gathered around a campfire and roasted marshmallows to make s'mores.