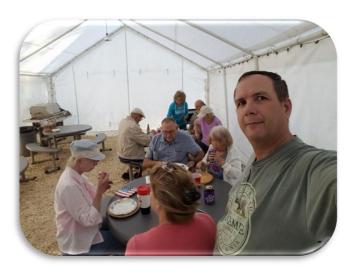

We decided to go out for dinner Monday evening, and we enjoyed a wonderful fare at the High Country Restaurant.

Tuesday, the Becks, Parmans and Jill took the Chama train trip between Chama and Antonocito. The Beaulieus, Brotts, and Barbara spent a lazy day at camp, but were treated to root beer floats served to the entire camp by one of the regular guests. Dinner was barbecued brats and fixings. Of course, we had to finish the evening with a campfire and smores.