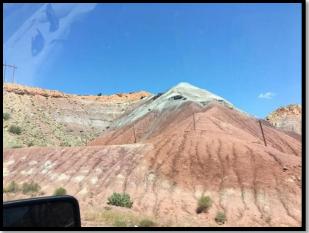

pain.







Sunday, The Parmans and Becks took a day trip into Pagosa Springs to check out the carnival which was in town. Tim and Ginny took a day trip to the Rio Grande Gorge and Taos. Jill spent a day in Durango. We gathered around a campfire and roasted marshmallows to make s'mores.





We decided to go out for dinner Monday evening, and we enjoyed a wonderful fare at the High Country Restaurant.



Tuesday, the Becks, Parmans and Jill took the Chama train trip between Chama and Antonocito. The Beaulieus, Brotts, and Barbara spent a lazy day at camp, but were treated to root beer floats served to the entire camp by one of the regular guests. Dinner was barbecued brats and fixings. Of course, we had to finish the evening with a campfire and smores.









# Breathtaking scenery











## **Bordertown Sams 2017 Outing Destinations**

| January   | 13-16                   | Benson, AZ (280 miles)                           | Butterfield RV Resort<br>800-863-8160<br>520-58604400                           | BUTTERFIELD RV RESURT