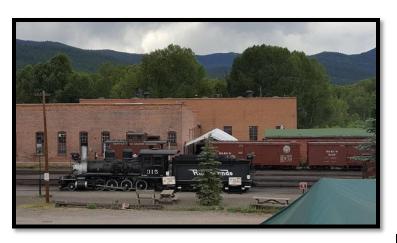

We decided to go out for dinner Monday evening, and we enjoyed a wonderful fare at the High Country Restaurant.

Tuesday, the Becks, Parmans and Jill took the Chama train trip between Chama and Antonocito. The Beaulieus, Brotts, and Barbara spent a lazy day at camp, but were treated to root beer floats served to the entire camp by one of the regular guests. Dinner was barbecued brats and fixings. Of course, we had to finish the evening with a campfire and smores.