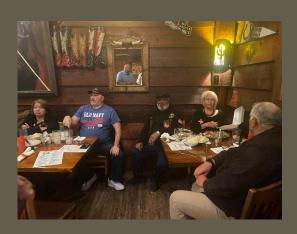

## **Meeting Summary**

February's meeting was held at Great American. We started with an ice-breaker - Sticky Table. Victor welcomed everyone and opened the meeting. Charlie W. led us with prayer. Bob led us in the Pledge. Rodney & Silvya Holliman and John Bishop were guests of Charlie and Ceci. January 2023 minutes were reviewed and accepted. Treasurer's report for January 2023 was given. Birthdays and anniversaries were noted. Lynne's surgery was rescheduled. Bob covered upcoming outings. Next meeting is March 9 at Great American Steakburger on Yarbrough. Dinner at 6:00. Meeting at 7:00.