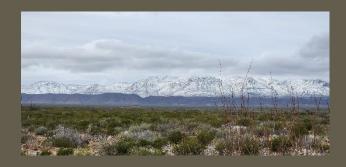

We decided to extend our stay through Monday since we weren't sure how the roads would be on Sunday. As it turned out, they were pretty clear, so we took a day trip to Big Bend National Park. The snow on the mountains, and the tops of the mountains in the clouds really gave the park a different look.