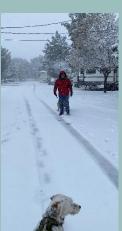

We decided to extend our stay through Monday since we weren't sure how the roads would be on Sunday. As it turned out, they were pretty clear, so we took a day trip to Big Bend National Park. The snow on the mountains, and the tops of the mountains in the clouds really gave the park a different look.

**Friday** 

Saturday

No, Chewie! No grilling today!

Beware of falling snow, Chewie!

Saturday

Sunday

ALPINE, TX **MARCH** 2023