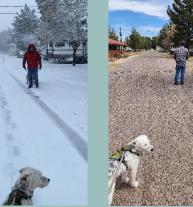

We decided to extend our stay through Monday since we weren't sure how the roads would be on Sunday. As it turned out, they were pretty clear, so we took a day trip to Big Bend National Park. The snow on the mountains, and the tops of the mountains in the clouds really gave the park a different look.

**Friday** 

Saturday

No, Chewie! No grilling today!

Beware of falling snow, Chewie!

Saturday

Sunday

ALPINE, TX **MARCH** 2023