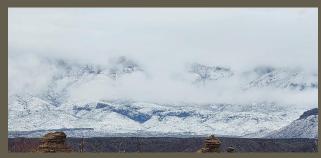

We decided to extend our stay through Monday since we weren't sure how the roads would be on Sunday. As it turned out, they were pretty clear, so we took a day trip to Big Bend National Park. The snow on the mountains, and the tops of the mountains in the clouds really gave the park a different look.