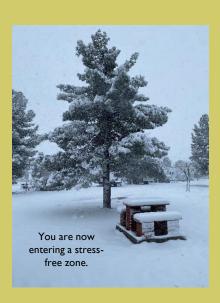

We did not have a scheduled February outing. The March outing to Lost Alaskan in Alpine, Texas didn't turn out to be a "group" outing; however, Tim and Ginny did end up going, and even with all the snow...it turned out to be a great weekend.

It was definitely cold, and yes, it did snow practically all day Saturday. Pretty sure the high for the day was 32...maybe 33. With that being said, it was beautiful. To see Alpine covered in snow is pretty rare. We usually go in February, and have had decent weather.

**Friday** 

Saturday

No, Chewie! No grilling today!

Beware of falling snow, Chewie!

Saturday

Sunday

ALPINE, TX **MARCH** 2023