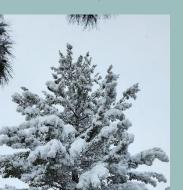

It was definitely cold, and yes, it did snow practically all day Saturday. Pretty sure the high for the day was 32...maybe 33. With that being said, it was beautiful. To see Alpine covered in snow is pretty rare. We usually go in February, and have had decent weather.

We decided to extend our stay through Monday since we weren't sure how the roads would be on Sunday. As it turned out, they were pretty clear, so we took a day trip to Big Bend National Park. The snow on the mountains, and the tops of the mountains in the clouds really gave the park a different look.