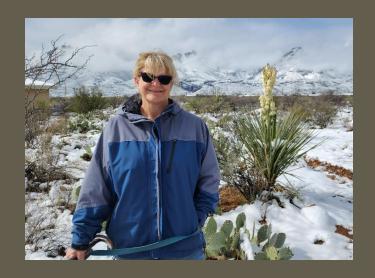

We did not have a scheduled February outing. The March outing to Lost Alaskan in Alpine, Texas didn't turn out to be a "group" outing; however, Tim and Ginny did end up going, and even with all the snow...it turned out to be a great weekend.

It was definitely cold, and yes, it did snow practically all day Saturday. Pretty sure the high for the day was 32...maybe 33. With that being said, it was beautiful. To see Alpine covered in snow is pretty rare. We usually go in February, and have had decent weather.

We decided to extend our stay through Monday since we weren't sure how the roads would be on Sunday. As it turned out, they were pretty clear, so we took a day trip to Big Bend National Park. The snow on the mountains, and the tops of the mountains in the clouds really gave the park a different look.