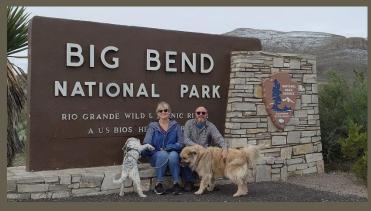

We decided to extend our stay through Monday since we weren't sure how the roads would be on Sunday. As it turned out, they were pretty clear, so we took a day trip to Big Bend National Park. The snow on the mountains, and the tops of the mountains in the clouds really gave the park a different look.