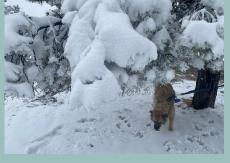

We did not have a scheduled February outing. The March outing to Lost Alaskan in Alpine, Texas didn't turn out to be a "group" outing; however, Tim and Ginny did end up going, and even with all the snow...it turned out to be a great weekend.

It was definitely cold, and yes, it did snow practically all day Saturday. Pretty sure the high for the day was 32...maybe 33. With that being said, it was beautiful. To see Alpine covered in snow is pretty rare. We usually go in February, and have had decent weather.

**Friday** 

Saturday

No, Chewie! No grilling today!

Beware of falling snow, Chewie!

Saturday

Sunday

ALPINE, TX **MARCH** 2023