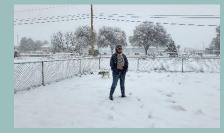

We decided to extend our stay through Monday since we weren't sure how the roads would be on Sunday. As it turned out, they were pretty clear, so we took a day trip to Big Bend National Park. The snow on the mountains, and the tops of the mountains in the clouds really gave the park a different look.

**Friday** 

Saturday

No, Chewie! No grilling today!

Beware of falling snow, Chewie!

Saturday

Sunday

ALPINE, TX **MARCH** 2023