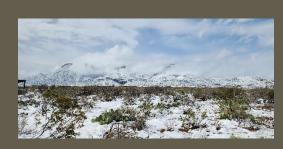

It was definitely cold, and yes, it did snow practically all day Saturday. Pretty sure the high for the day was 32...maybe 33. With that being said, it was beautiful. To see Alpine covered in snow is pretty rare. We usually go in February, and have had decent weather.

We decided to extend our stay through Monday since we weren't sure how the roads would be on Sunday. As it turned out, they were pretty clear, so we took a day trip to Big Bend National Park. The snow on the mountains, and the tops of the mountains in the clouds really gave the park a different look.